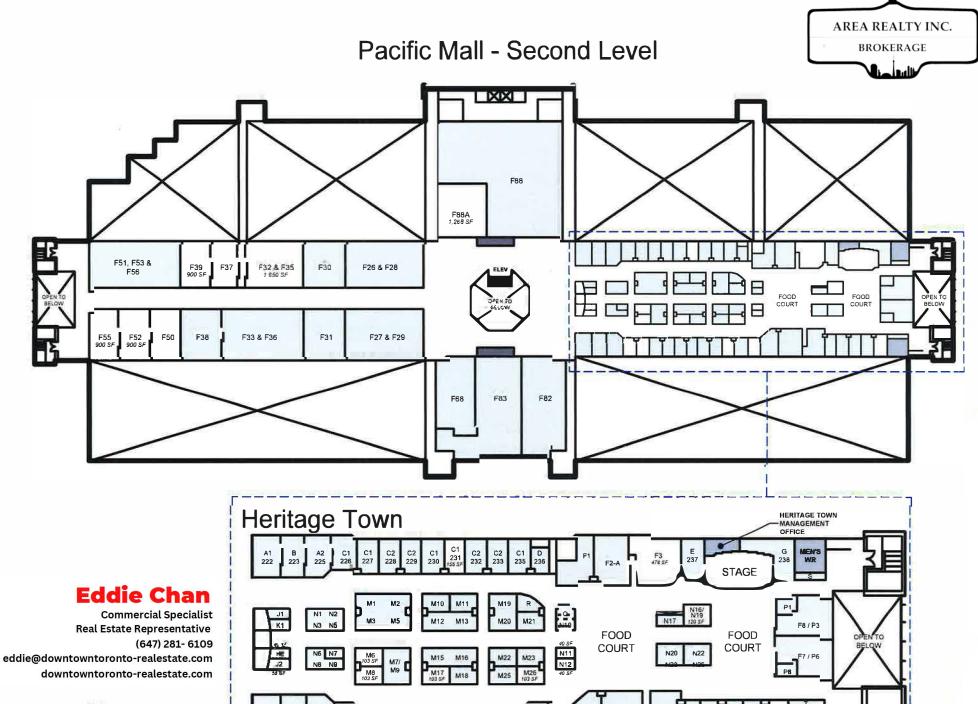

### **Pacific Heritage Town For Lease**

- Pacific Heritage town is located on the second floor on Pacific Mall.
- Some of the original artwork is designed and created by artists and sculptors in China specially for the Pacific atmosphere. Some of the art works include Bas-Reliefs of dragons, Lanterns, and Emperor's chair and a Crouching
- There is also a stage to plays host to various cultural programs and trade fairs.