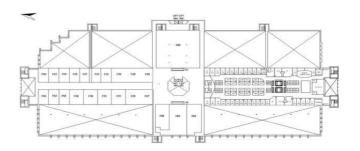

#### 5/17/2023

|    | unit                   | available                           | Approx<br>Sq. Ft | Typical Lease<br>Structure |
|----|------------------------|-------------------------------------|------------------|----------------------------|
| 1  | C1-205                 | Vacant                              | 155              | Gross                      |
| 2  | C1-206                 | Vacant                              | 155              | Gross                      |
| 3  | C1-213                 | Vacant                              | 155              | Gross                      |
| 4  | C1-216                 | Vacant                              | 155              | Gross                      |
| 5  | C1-231                 | Vacant                              | 155              | Gross                      |
| 6  | E221                   | Vacant                              | 180              | Gross                      |
| 7  | F3                     | Jap/Korean kitchen - business sales | 478              | Gross + utilities          |
| 8  | J2                     | Vacant                              | 58               | Gross                      |
| 9  | K2                     | Vacant                              | 46               | Gross                      |
| 10 | M6                     | Vacant                              | 103              | Gross                      |
| 11 | M8                     | Vacant                              | 103              | Gross                      |
| 12 | M17                    | Vacant                              | 103              | Gross                      |
| 13 | M26                    | Vacant                              | 103              | Gross                      |
| 14 | N11N12                 | Vacant                              | 80               | Gross                      |
| 15 | N16N19                 | Vacant - water available            | 120              | Gross + utilities          |
| 16 | F32-F35                | VACANT - prior use salon            | 1,650            | Net lease                  |
| 17 | F39                    | VACANT - spa                        | 900              | Net lease                  |
| 18 | F52                    | VACANT - salon                      | 900              | Net lease                  |
| 19 | F55                    | VACANT - spa                        | 900              | Net lease                  |
| 20 | F88A                   | available 6/30/23                   | 3,450            | Net lease                  |
| 21 | P89 (A <b>3</b> 0-A32) | available 9/1/23 (on lower level)   | 2,861            | Net lease                  |