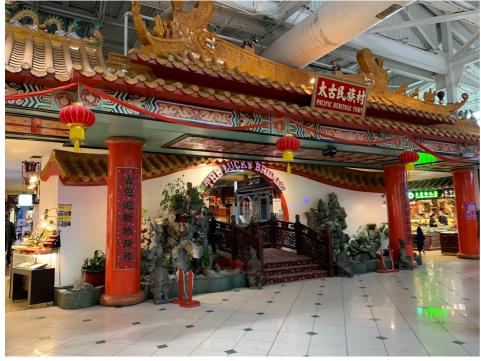

### **Pacific Heritage Town For Lease**

- Pacific Heritage town is located on the second floor on Pacific Mall.
- Some of the original artwork is designed and created by artists and sculptors in China specially for the Pacific atmosphere. Some of the art works include Bas-Reliefs of dragons, Lanterns, and Emperor's chair and a Crouching
- There is also a stage to plays host to various cultural programs and trade fairs.